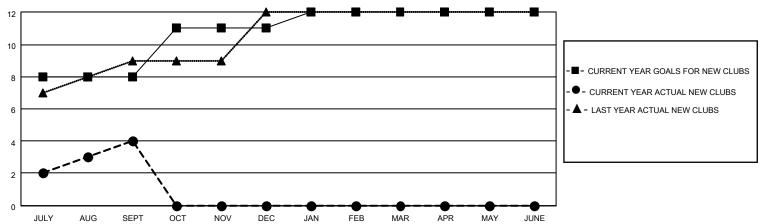

## MONTHLY MEMBERSHIP PROGRESS REPORT

LOCATION INDIA District 322 G Results as of: 9/30/2022

| Clubs RESULTS FOR 2022-2023 |   |   |   | Members RESULTS FOR 2022-2023 |     |     |     |
|-----------------------------|---|---|---|-------------------------------|-----|-----|-----|
|                             |   |   |   |                               |     |     |     |
| JULY/AUG/SEPT               | 8 | 4 | 3 | JULY/AUG/SEPT                 | 150 | 476 | 137 |
| OCT/NOV/DEC                 | 3 | 0 | 0 | OCT/NOV/DEC                   | 100 | 0   | 0   |
| JAN/FEB/MAR                 | 1 | 0 | 0 | JAN/FEB/MAR                   | 100 | 0   | 0   |
| APR/MAY/JUNE                | 0 | 0 | 0 | APR/MAY/JUNE                  | 50  | 0   | 0   |

## GOALS AND ACTUAL NEW CLUBS CUMULATIVE



## GOALS AND ACTUAL MEMBERS CUMULATIVE



| DROPPED CLUBS: 3 |     | 47 CLUBS OF 91 ADDED 1 OR<br>MORE NEW MEMBERS | GENDER DISTRIBUTION             |                |  |
|------------------|-----|-----------------------------------------------|---------------------------------|----------------|--|
|                  |     |                                               |                                 | 2,432 (62.14%) |  |
|                  |     |                                               | FEMALE                          | 1,482 (37.86%) |  |
| DROPPED MEMBERS  |     |                                               | NON BINARY                      | 0 (0.00%)      |  |
|                  |     |                                               | PREFER NOT TO ANSWER            | 0