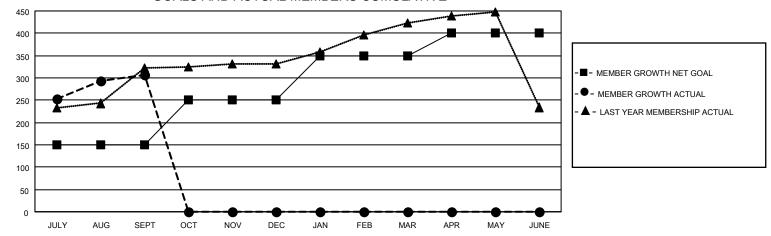

## GOALS AND ACTUAL MEMBERS CUMULATIVE

| DROPPED CLUBS: 3 |     | 47 CLUBS OF 91 ADDED 1 OR<br>MORE NEW MEMBERS | GENDER DISTRIBUTION             |                |  |
|------------------|-----|-----------------------------------------------|---------------------------------|----------------|--|
|                  |     |                                               |                                 | 2,432 (62.14%) |  |
|                  |     |                                               | FEMALE                          | 1,482 (37.86%) |  |
| DROPPED MEMBERS  |     |                                               | NON BINARY                      | 0 (0.00%)      |  |
|                  |     |                                               | PREFER NOT TO ANSWER            | 0 (0.00%)      |  |
| DECEASED         | 1   |                                               |                                 |                |  |
| CLUB CANCELLED   | 0   | CLICK HERE FOR CUMULATIVE                     | TOTAL FAMILY UNIT MEMBERS 1,960 |                |  |
| OTHER            | 136 | MEMBERSHIP DATA                               |                                 |                |  |
| TOTAL            | 137 |                                               | FAMILY MEMBERS PAYING HAI       | LF DUES 1,142  |  |
|                  |     |                                               |                                 |                |  |